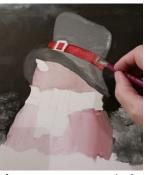

**Paper Plate** 

**3)** Paint snowman's face, body and hat & scarf its base coat.

**4)** Loosely brush light blue snow under snowman using horizontal strokes.

Let Dry.

**5)** Glaze Ultramarine Blue over dried B&W background.