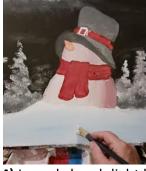

**10)** Using the back tip of a brush handle, paint black eye and mouth pebbles.

11) Give the snowman shadows using purple/black and 'sparkle' highlights with white.

**12)** Lay in white snow drifts under snowman to 'plant' him.

**13)** Lighten burnt umber with some white and paint the twig arms and hands with small flat.

**14)** Highlight edge facing light source. Deepen shadows with dark umber/black.

**15)** Don't forget the other arm!