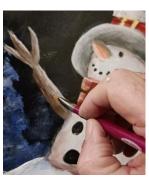

**13)** Lighten burnt umber with some white and paint the twig arms and hands with small flat.

**14)** Highlight edge facing light source. Deepen shadows with dark umber/black.

**15)** Don't forget the other arm!