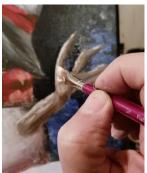

**13)** Lighten burnt umber with some white and paint the twig arms and hands with small flat.

**14)** Highlight edge facing light source. Deepen shadows with dark umber/black.

**15)** Don't forget the other arm!