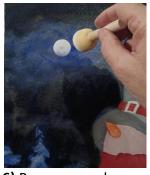

**6)** Press a round sponge loaded with white to create the moon.

7) Using a small round brush loaded with gray, dab in moon craters.

8) Dab white highlight facing light source on face & body.

**9)** Add detail highlights and shadows.