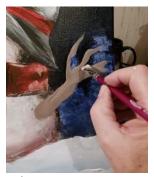

**13)** Lighten burnt umber with some white and paint the twig arms and hands with small flat.

**14)** Highlight edge facing light source. Deepen shadows with dark umber/black.

**15)** Don't forget the other arm!