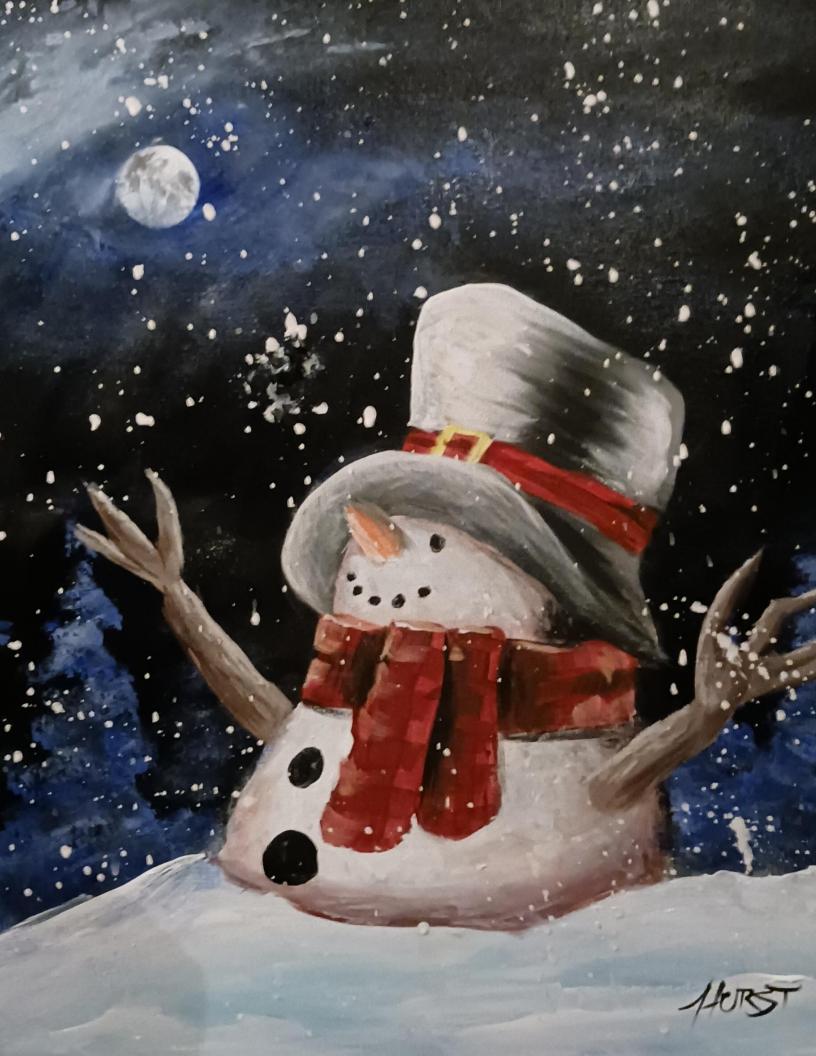

# ROLLIE POLLIE SNOWMAN- PAINT PARTY!

Happenings On Elm, Lumberton NC with Jim Hurst

### Misc

16" x 20" Stretched Canvas Easel Water Jar

Prep: Prepare snowman traceable for transfer onto canvas.

1) Trace snowman onto canvas using transfer/graphite paper.

2) Paint background base color black. Add white cloud/fog and white trees at horizon.

**Paper Plate** 

**3)** Paint snowman's face, body and hat & scarf its base coat.

**4)** Loosely brush light blue snow under snowman using horizontal strokes.

Let Dry.

**5)** Glaze Ultramarine Blue over dried B&W background.

**6)** Press a round sponge loaded with white to create the moon.

7) Using a small round brush loaded with gray, dab in moon craters.

8) Dab white highlight facing light source on face & body.

**9)** Add detail highlights and shadows.

**10)** Using the back tip of a brush handle, paint black eye and mouth pebbles.

11) Give the snowman shadows using purple/black and 'sparkle' highlights with white.

**12)** Lay in white snow drifts under snowman to 'plant' him.

**13)** Lighten burnt umber with some white and paint the twig arms and hands with small flat.

**14)** Highlight edge facing light source. Deepen shadows with dark umber/black.

**15)** Don't forget the other arm!

**16)** Load a large brush with thinned white and tapping against a brush, tap in snowfall dots.

Don't forget to sign your painting!

JIM HURST HurstoPresto.jimdo.com hurstopresto@gmail.com

HAPPENINGS ON ELM 605 N. ELM ST. LUMBERTON, NC (910) 674-4154 (910) 734-3546