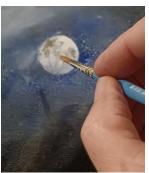

**6)** Press a round sponge loaded with white to create the moon.

7) Using a small round brush loaded with gray, dab in moon craters.

8) Dab white highlight facing light source on face & body.

**9)** Add detail highlights and shadows.