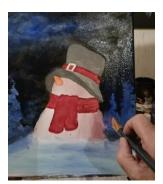

**Paper Plate** 

**3)** Paint snowman's face, body and hat & scarf its base coat.

**4)** Loosely brush light blue snow under snowman using horizontal strokes.

Let Dry.

**5)** Glaze Ultramarine Blue over dried B&W background.

**6)** Press a round sponge loaded with white to create the moon.

7) Using a small round brush loaded with gray, dab in moon craters.

8) Dab white highlight facing light source on face & body.

**9)** Add detail highlights and shadows.