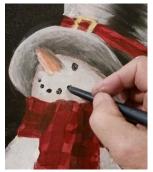

**10)** Using the back tip of a brush handle, paint black eye and mouth pebbles.

11) Give the snowman shadows using purple/black and 'sparkle' highlights with white.

**12)** Lay in white snow drifts under snowman to 'plant' him.