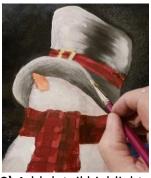

**Paper Plate** 

**3)** Paint snowman's face, body and hat & scarf its base coat.

**4)** Loosely brush light blue snow under snowman using horizontal strokes.

Let Dry.

**5)** Glaze Ultramarine Blue over dried B&W background.

**10)** Using the back tip of a brush handle, paint black eye and mouth pebbles.

11) Give the snowman shadows using purple/black and 'sparkle' highlights with white.

**12)** Lay in white snow drifts under snowman to 'plant' him.