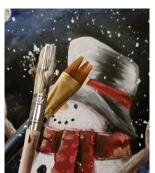

**Paper Plate** 

**3)** Paint snowman's face, body and hat & scarf its base coat.

**4)** Loosely brush light blue snow under snowman using horizontal strokes.

Let Dry.

**5)** Glaze Ultramarine Blue over dried B&W background.

**6)** Press a round sponge loaded with white to create the moon.

7) Using a small round brush loaded with gray, dab in moon craters.

8) Dab white highlight facing light source on face & body.

**9)** Add detail highlights and shadows.

**10)** Using the back tip of a brush handle, paint black eye and mouth pebbles.

11) Give the snowman shadows using purple/black and 'sparkle' highlights with white.

**12)** Lay in white snow drifts under snowman to 'plant' him.