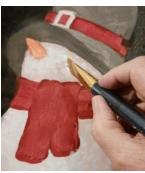

**Paper Plate** 

**3)** Paint snowman's face, body and hat & scarf its base coat.

**4)** Loosely brush light blue snow under snowman using horizontal strokes.

Let Dry.

**5)** Glaze Ultramarine Blue over dried B&W background.