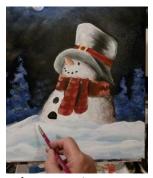

### Misc

16" x 20" Stretched Canvas Easel Water Jar

Prep: Prepare snowman traceable for transfer onto canvas.

1) Trace snowman onto canvas using transfer/graphite paper.

2) Paint background base color black. Add white cloud/fog and white trees at horizon.

**Paper Plate** 

**3)** Paint snowman's face, body and hat & scarf its base coat.

**4)** Loosely brush light blue snow under snowman using horizontal strokes.

Let Dry.

**5)** Glaze Ultramarine Blue over dried B&W background.

**6)** Press a round sponge loaded with white to create the moon.

7) Using a small round brush loaded with gray, dab in moon craters.

8) Dab white highlight facing light source on face & body.

**9)** Add detail highlights and shadows.

**10)** Using the back tip of a brush handle, paint black eye and mouth pebbles.

11) Give the snowman shadows using purple/black and 'sparkle' highlights with white.

**12)** Lay in white snow drifts under snowman to 'plant' him.