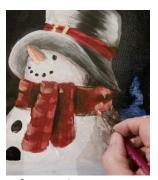

**Paper Plate** 

**3)** Paint snowman's face, body and hat & scarf its base coat.

**4)** Loosely brush light blue snow under snowman using horizontal strokes.

Let Dry.

**5)** Glaze Ultramarine Blue over dried B&W background.

**6)** Press a round sponge loaded with white to create the moon.

7) Using a small round brush loaded with gray, dab in moon craters.

8) Dab white highlight facing light source on face & body.

**9)** Add detail highlights and shadows.

**10)** Using the back tip of a brush handle, paint black eye and mouth pebbles.

11) Give the snowman shadows using purple/black and 'sparkle' highlights with white.

**12)** Lay in white snow drifts under snowman to 'plant' him.